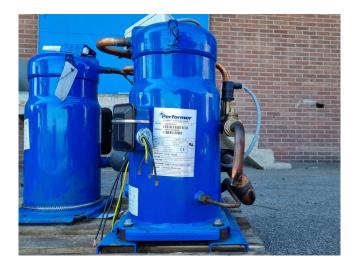

#### **Used Performer SZ120S4VC**

Used Performer SZ120S4VA scroll compressor on Freon with a sight glass. The compressor has a displacement of 29 m<sup>3</sup>/h.

\*Why choose for HOSBV? Were not only the largest used refrigeration specialist in Europe, but also, we deliver all equipment including an extensive test, warranty and industrial cleaning. \*Optional we can also arrange the logistics.