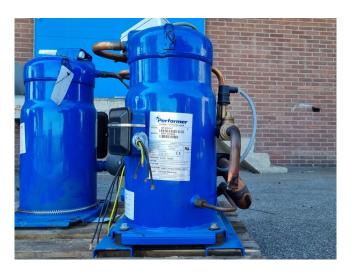

#### **Used Performer SZ120S4VC**

Used Performer SZ120S4VA scroll compressor on Freon with a sight glass. The compressor has a displacement of 29 m<sup>3</sup>/h.

\*Why choose for HOSBV? Were not only the largest used refrigeration specialist in Europe, but also, we deliver all equipment including an extensive test, warranty and industrial cleaning. \*Optional we can also arrange the logistics.