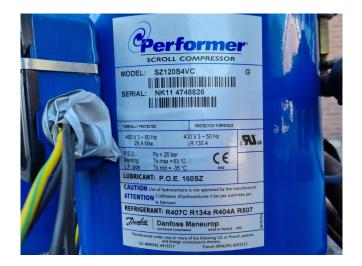

### **Specifications**

| Brand             | Performer      |
|-------------------|----------------|
| Туре              | SZ120S4VC      |
| Refrigerant       | Freon          |
| Refrigerant type  | R404A          |
| kW at +10ºC/+40ºC | 38,2           |
| kW at 0ºC/+40ºC   | 26,2           |
| kW at -5ºC/+40ºC  | 21,4           |
| kW at -10ºC/+40ºC | 17,3           |
| kW at -20ºC/+40ºC | 10,8           |
| Sight Glass       | 1              |
| m3 / h            | 29.0           |
| Weight in kg.     | 79.3           |
| Sizes             | 380x360x600 mm |
|                   | (LxWxH)        |
| Stock             | 2              |

#### **Used Performer SZ120S4VC**

Used Performer SZ120S4VA scroll compressor on Freon with a sight glass. The compressor has a displacement of 29 m<sup>3</sup>/h.

\*Why choose for HOSBV? Were not only the largest used refrigeration specialist in Europe, but also, we deliver all equipment including an extensive test, warranty and industrial cleaning. \*Optional we can also arrange the logistics.